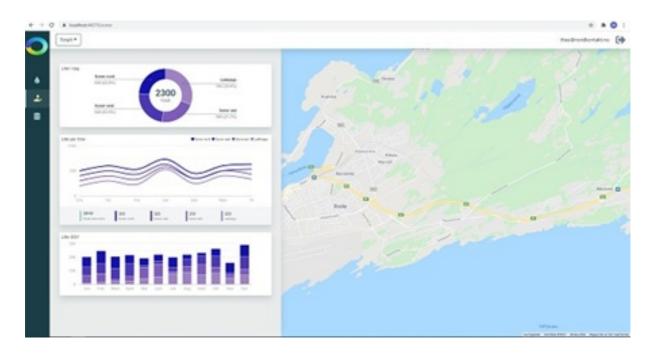

#### **Description**

The Environmental Dashboard is suitable for visualizing different data sources, and with different levels of detail. Apart from the water domain, the Environemntal Dashboard is also used for traffic mapping and water management (as part of other projects).

### **Technical requirements**

Ordinary PC, tablets or any smart phone.

#### Software data

• Version: 2.0

• Initial release: 2023

• License type: Commercial